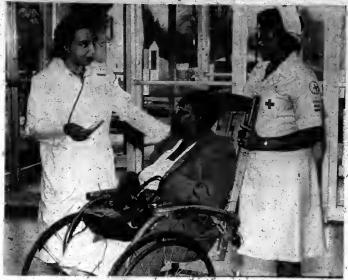

## American Red Cross Has Active Volunteer Crew at Homer G. Phillips

## Institution Needs Both Men and Women to Aid Vast Program Of Unselfish and Worthy Projects